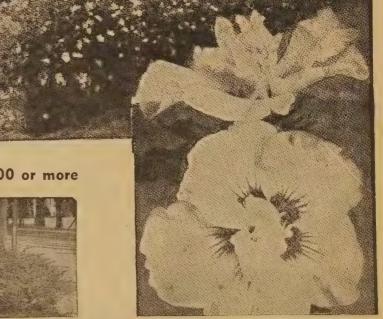

# CHRYSANTHEMUMS HARDY AZALEA OR .. FAMOUS CUSHION

Enjoy new improved earlier free flowering and hardier varieties. GUARANTEED. Big 2 inch pot plants that will bloom like opposite picture this fall.

CORAL SEA Mound like plants are filled with hundreds of decorative double rosy. salmon-buff colored flowers in early fall. New DePetris variety hardy in sub-zero climate; extremely disease and frost resistant. Number 1A516, 45¢ each; 3 for \$1.15.